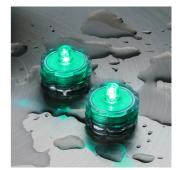

## **Description:**

Set of 2 Submersible Tea Lights, GREEN LED, Steady light, Batteryoperated 2xCR2032 (included), Outdoor use, Dimensions Ø3xH2,5cm, Blister with color card (XKC Art. SET2 TEA30 S).

| GENERAL INFORMATIONS |            | ASPECT                  | ASPECT       |  |
|----------------------|------------|-------------------------|--------------|--|
| Packaging pieces     | 96         | Use                     | Submersible  |  |
| Minimum quantity     | 48         | Effect                  | Steady light |  |
| Battery type         | 2 x CR2032 | Colour                  | Green        |  |
| Batteries included   | Yes        |                         |              |  |
| TECHNICAL DATA       |            | CERTIFICATIONS          |              |  |
| Rated voltage        | 6V         | Product is certified CE |              |  |
| Lamp type            | IP68 1m    |                         |              |  |
|                      |            |                         |              |  |